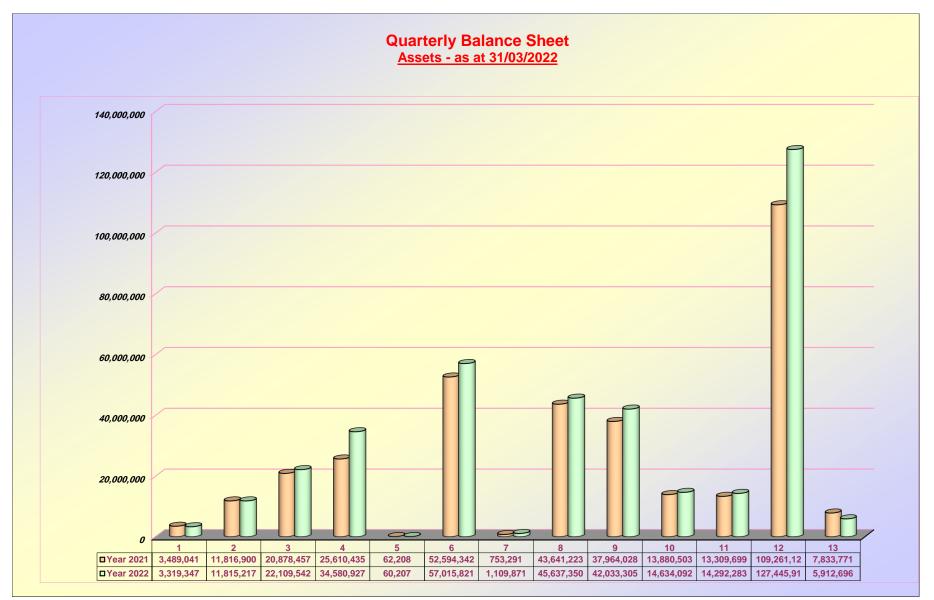

| 1.  | Property & Equipment                       | 2.  | Investment - Properties                  | 3.  | Investment in associates              |
|-----|--------------------------------------------|-----|------------------------------------------|-----|---------------------------------------|
| 4.  | Financial Assets held to maturity          | 5.  | Loans secured by life ins policyholders  | 6.  | Financial Assets avaialable for sale  |
| 7.  | Financial Assets at fair value through P&L | 8.  | Rcvbls from RI contracts & Prem accruals | 9.  | Reinsurance recoverable on O/S claims |
| 10. | Premiums & ins.balances receivable         | 11. | A/c Receivable & Other debit balances    | 12. | Term Deposits                         |
| 13. | Bank balances and cash                     |     |                                          |     |                                       |