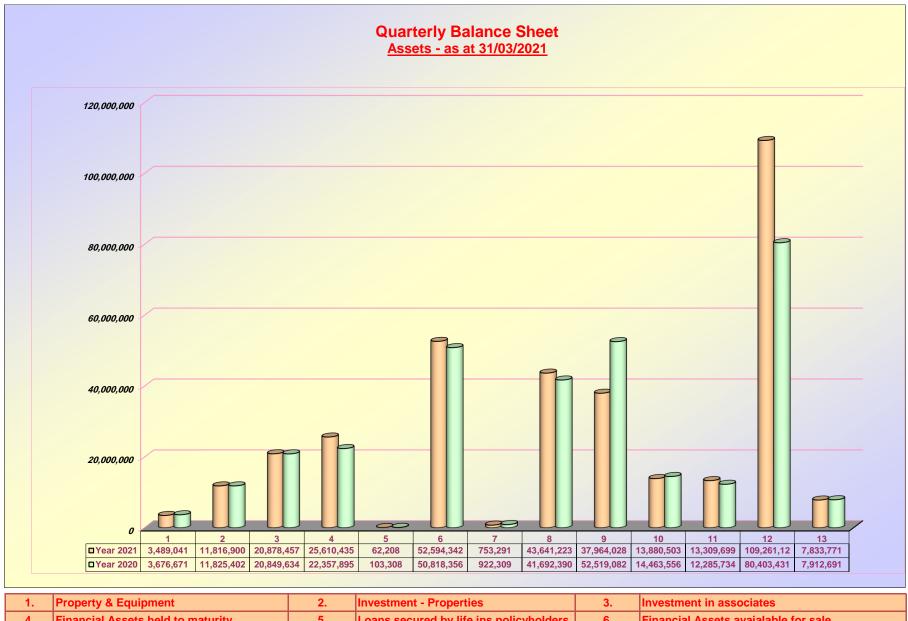

| 1.  | Property & Equipment                       | 2.  | Investment - Properties                  | 3.  | Investment in associates              |
|-----|--------------------------------------------|-----|------------------------------------------|-----|---------------------------------------|
| 4.  | Financial Assets held to maturity          | 5.  | Loans secured by life ins policyholders  | 6.  | Financial Assets available for sale   |
| 7.  | Financial Assets at fair value through P&L | 8.  | Rcvbls from RI contracts & Prem accruals | 9.  | Reinsurance recoverable on O/S claims |
| 10. | Premiums & ins.balances receivable         | 11. | A/c Receivable & Other debit balances    | 12. | Term Deposits                         |
| 13. | Bank balances and cash                     |     |                                          |     |                                       |