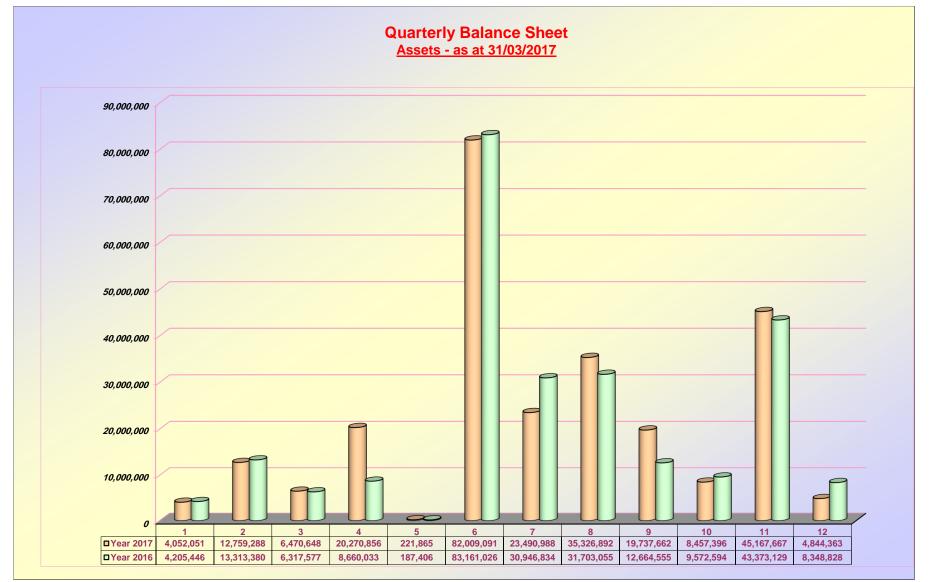

| 1.  | Property & Equipment                     | 2.  | Investment - Properties                 | 3.  | Investment in associates             |
|-----|------------------------------------------|-----|-----------------------------------------|-----|--------------------------------------|
| 4.  | Financial Assets held to maturity        | 5.  | Loans secured by life ins policyholders | 6.  | Financial Assets avaialable for sale |
| 7.  | Rcvbls from RI contracts & Prem accruals | 8.  | Reinsurance recoverable on O/S claims   | 9.  | Premiums & ins.balances receivable   |
| 10. | A/c Receivable & Other debit balances    | 11. | Term Deposits                           | 12. | Bank balances and cash               |