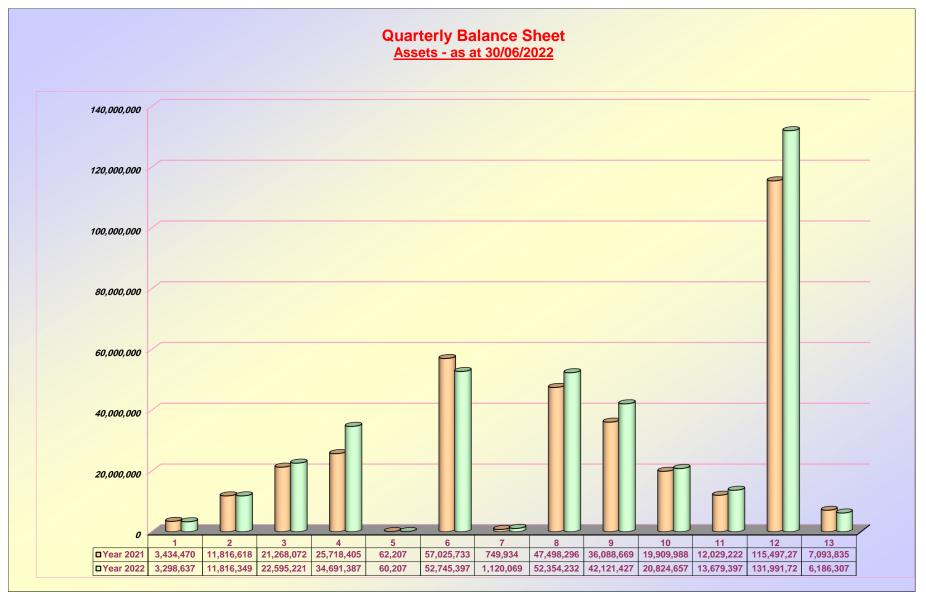

| 1.  | Property & Equipment                       | 2.  | Investment - Properties                  | 3.  | Investment in associates              |
|-----|--------------------------------------------|-----|------------------------------------------|-----|---------------------------------------|
| 4.  | Financial Assets held to maturity          | 5.  | Loans secured by life ins policyholders  | 6.  | Financial Assets avaialable for sale  |
| 7.  | Financial Assets at fair value through P&L | 8.  | Rcvbls from RI contracts & Prem accruals | 9.  | Reinsurance recoverable on O/S claims |
| 10. | Premiums & ins.balances receivable         | 11. | A/c Receivable & Other debit balances    | 12. | Term Deposits                         |
| 13. | Bank balances and cash                     |     |                                          |     |                                       |