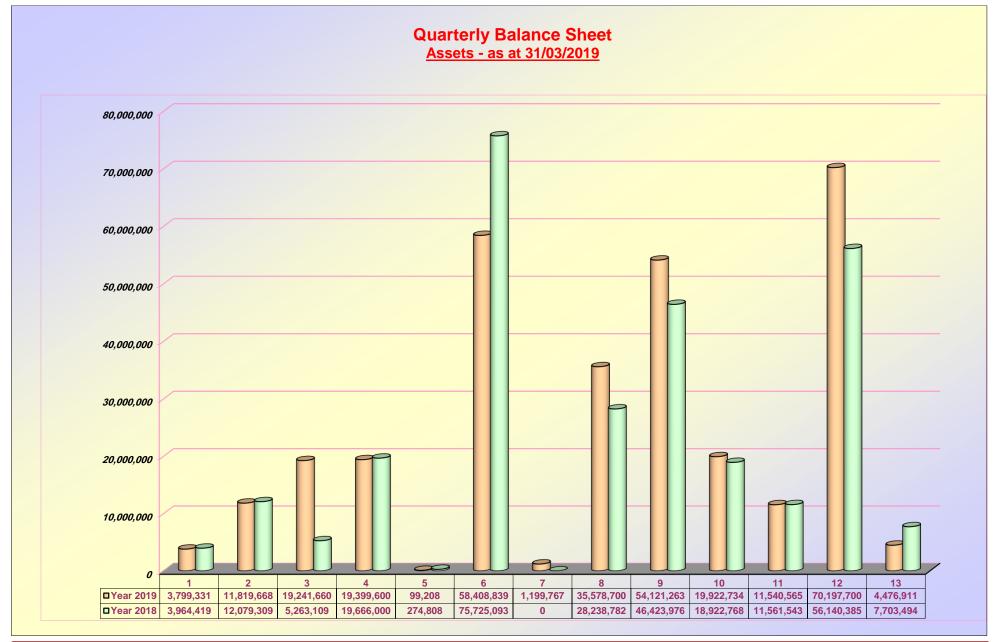

| 1.  | Property & Equipment                       | 2.  | Investment - Properties                  | 3.  | Investment in associates              |
|-----|--------------------------------------------|-----|------------------------------------------|-----|---------------------------------------|
| 4.  | Financial Assets held to maturity          | 5.  | Loans secured by life ins policyholders  | 6.  | Financial Assets avaialable for sale  |
| 7.  | Financial Assets at fair value through P&L | 8.  | Rcvbls from RI contracts & Prem accruals | 9.  | Reinsurance recoverable on O/S claims |
| 10. | Premiums & ins.balances receivable         | 11. | A/c Receivable & Other debit balances    | 12. | Term Deposits                         |
| 13. | Bank balances and cash                     |     |                                          |     |                                       |